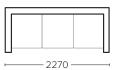

|
| FOAM       | Premium high-density D28 Polyurethane foam topped with a Dacron layer | Layered high & low density foam delivers seating that lasts without compromising on comfort                                                                 |
| MECHANISM  | Tested up to 150kgs at 25,000 cycles                                  | Warrantied for use up to 150kgs, this robust manual recliner mechanism has been crafted to last - that's 30kg more weight-loading than standard mechanisms! |
| UPHOLSTERY | Stocked in Nusuede fabric                                             | Available in graphite with coffee bean trim, and smoke with slate trim                                                                                      |

## **MEASUREMENTS**

3 SEATER



2 SEATER



**RECLINER**