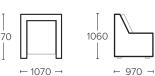

|
| FOAM       | Premium high-density D28 Polyurethane foam topped with a Dacron layer | Layered high & low density foam delivers seating that lasts without compromising on comfort                                                                 |
| MECHANISM  | Tested up to 150kgs at 25,000 cycles                                  | Warrantied for use up to 150kgs, this robust manual recliner mechanism has been crafted to last - that's 30kg more weight-loading than standard mechanisms! |
| UPHOLSTERY | Stocked in Nusuede fabric                                             | Available in graphite with coffee bean trim, and smoke with slate trim                                                                                      |

## **MEASUREMENTS**

3 SEATER



2 SEATER



**RECLINER**