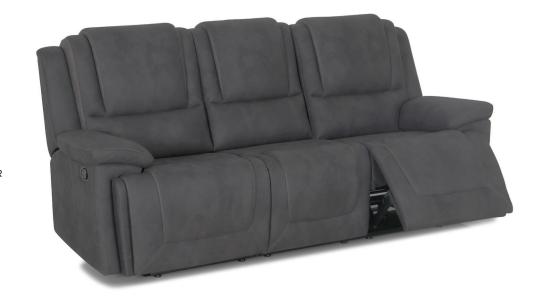

## **BREMEN**

A sleek design with upholstery panels giving depth & contrast, the Bremen is a comfortable addition to any home.

150KG MECHANISM

RECLINE

ZIG ZAG SPRINGS

STRUCTURAL WARRANTY

MECHANICAL WARRANTY

# **BREMEN** SUITE

## **KEY FEATURES & BENEFITS**

| FRAME      | FSC certified Pine and Plywood frame                                  | A sturdy frame constructed with sustainably sourced timber provides a solid and long-lasting base to the suite                                              |
|------------|-----------------------------------------------------------------------|-------------------------------------------------------------------------------------------------------------------------------------------------------------|
| FOUNDATION | Heavy gauge steel Zig Zag springs                                     | The foundation delivers long-lasting support & the first layer of comfort                                                                                   |
| FOAM       | Premium high-density D28 Polyurethane foam topped with a Dacron layer | Layered high & low density foam delivers seating that lasts without compromising on comfort                                                                 |
| MECHANISM  | Tested up to 150kgs at 25,000 cycles                                  | Warrantied for use up to 150kgs, this robust manual recliner mechanism has been crafted to last - that's 30kg more weight-loading than standard mechanisms! |
| UPHOLSTERY | Stocked in Nusuede fabric                                             | Available in graphite with coffee bean trim, and smoke with slate trim                                                                                      |