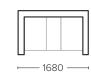

|
| FOAM       | Premium high-density D28 Polyurethane foam topped with a Dacron layer | Layered high & low density foam delivers seating that lasts without compromising on comfort                                                                 |
| MECHANISM  | Tested up to 150kgs at 25,000 cycles                                  | Warrantied for use up to 150kgs, this robust manual recliner mechanism has been crafted to last - that's 30kg more weight-loading than standard mechanisms! |
| UPHOLSTERY | Stocked in Nusuede fabric                                             | Available in graphite with coffee bean trim, and smoke with slate trim                                                                                      |

## **MEASUREMENTS**

3 SEATER



2 SEATER



**RECLINER**